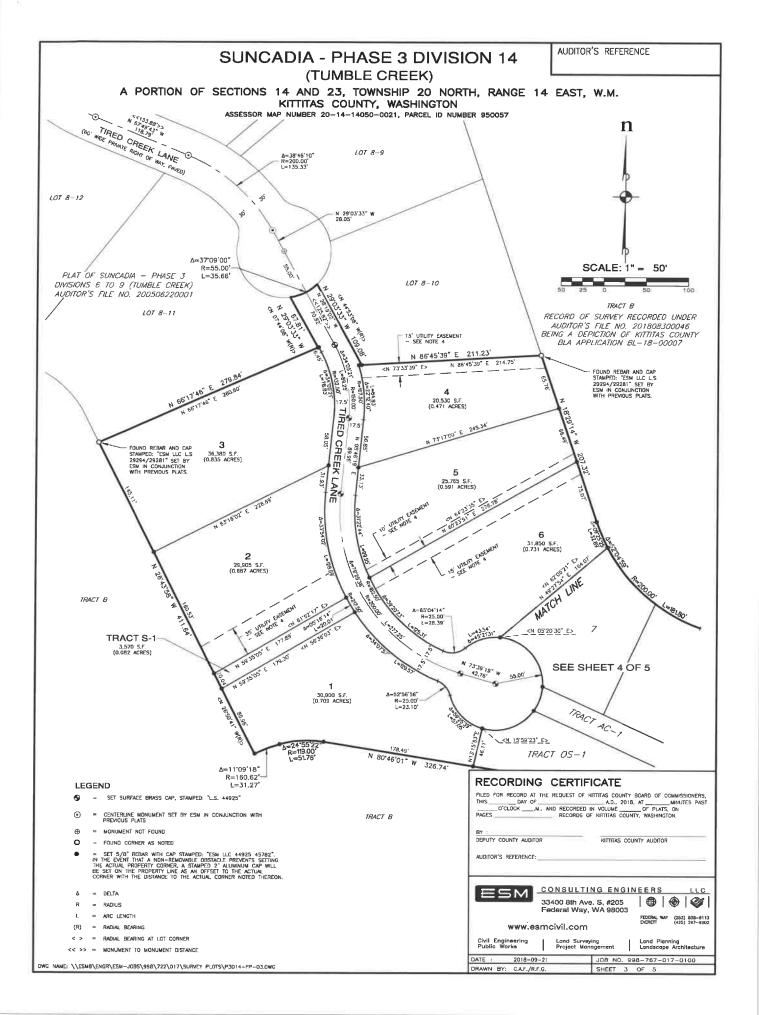

## SUNCADIA - PHASE 3 DIVISION 14 (TUMBLE CREEK)

A PORTION OF SECTIONS 14 AND 23, TOWNSHIP 20 NORTH, RANGE 14 EAST, W.M. KITTITAS COUNTY, WASHINGTON

ASSESSOR MAP NUMBER 20-14-14050-0021, PARCEL ID NUMBER 950057