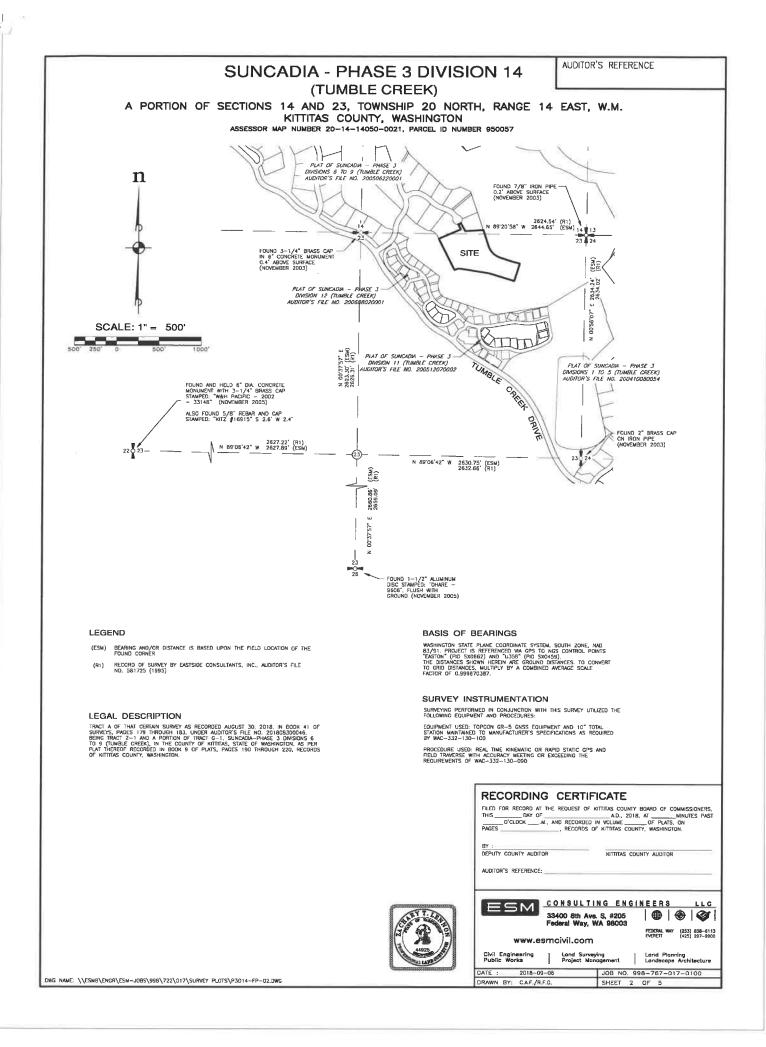

## SUNCADIA - PHASE 3 DIVISION 14 (TUMBLE CREEK)

A PORTION OF SECTIONS 14 AND 23, TOWNSHIP 20 NORTH, RANGE 14 EAST, W.M. KITTITAS COUNTY, WASHINGTON

ASSESSOR MAP NUMBER 20-14-14050-0021, PARCEL ID NUMBER 950057