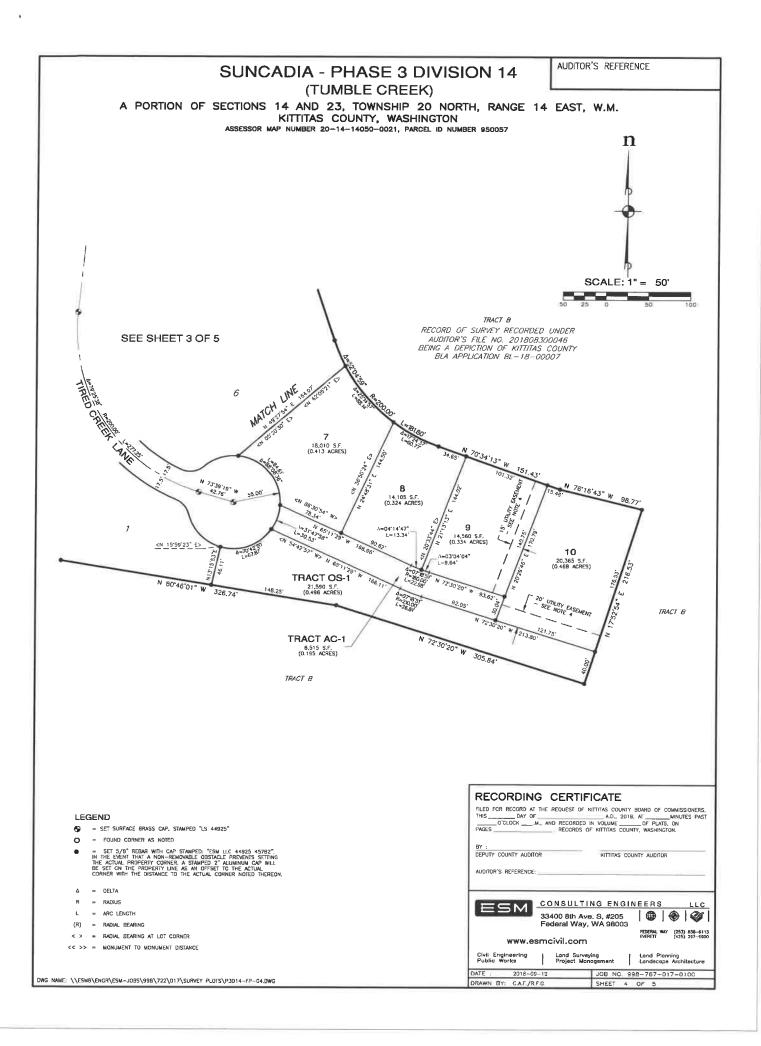

## SUNCADIA - PHASE 3 DIVISION 14 (TUMBLE CREEK)

A PORTION OF SECTIONS 14 AND 23, TOWNSHIP 20 NORTH, RANGE 14 EAST, W.M. KITTITAS COUNTY, WASHINGTON

ASSESSOR MAP NUMBER 20-14-14050-0021, PARCEL ID NUMBER 950057